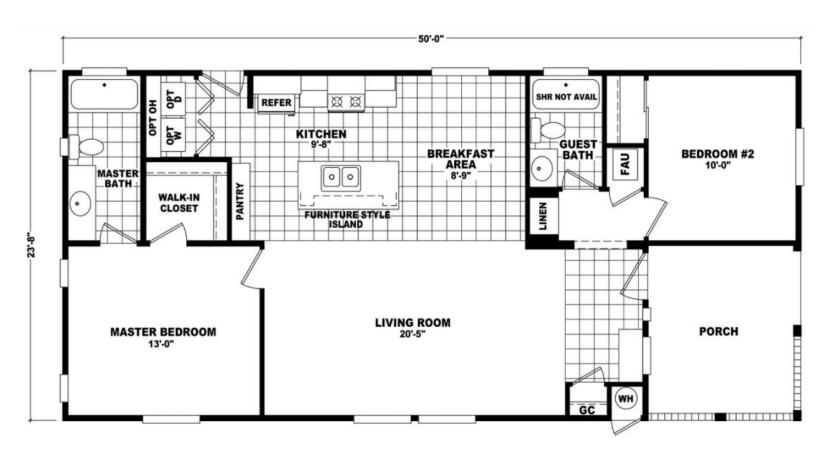

## Gunnison

Value Porch Home Series

1,183 SQ. FT. (Approximate) 2 Bedrooms, 2 Baths

Last Updated: 7-21-21