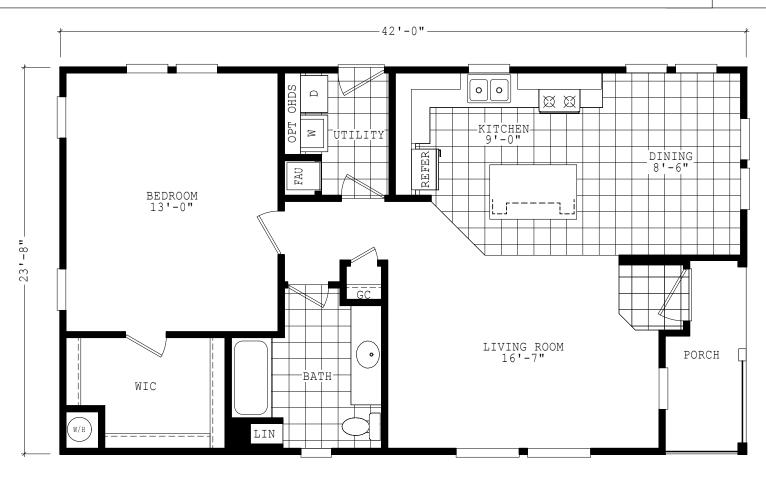

## Gorman

**Accessory Dwellings Series** 

994 SQ. FT. (Approximate) 1 Bedroom, 1 Bath

Last Updated: 2-9-23