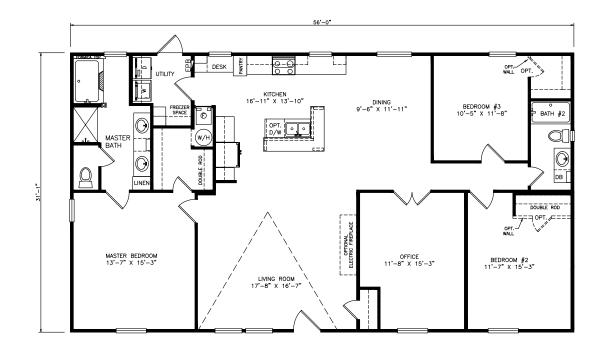

## Heritage Series - Multi Section Series 1,746 SQ. FT. (Approximate) 3 Bedrooms, 2 Baths

Last Updated: 12-2-21

Χ\_

FACTORY SELECT HOMES 8610 E. Main Street Mesa, AZ 85207