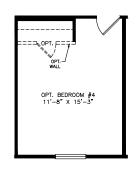

## Heritage Series - Multi Section Series 1,746 SQ. FT. (Approximate) 3 Bedrooms, 2 Baths

Last Updated: 12-2-21

Χ\_

FACTORY SELECT HOMES 8610 E. Main Street Mesa, AZ 85207