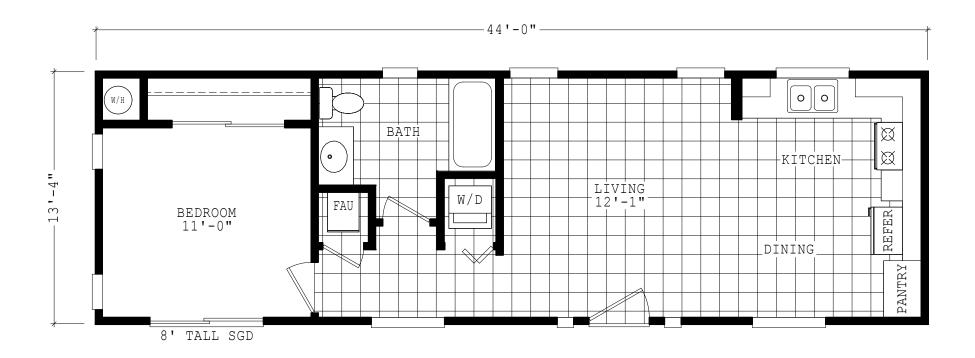

## Accessory Dwellings Series 586 SQ. FT. (Approximate) 1 Bedroom, 1 Bath

Last Updated: 2-9-23

FACTORY SELECT HOMES 8610 E. Main Street Mesa, AZ 85207