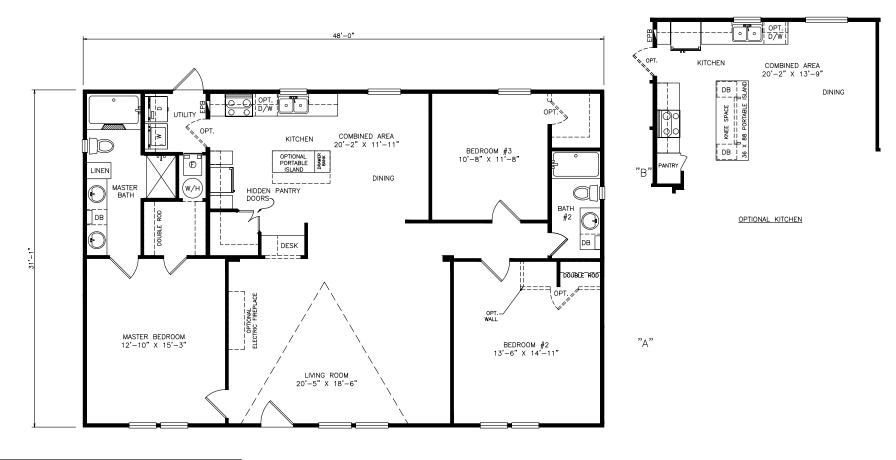

## **Fieldstone**

Heritage Series - Multi Section Series

1,497 SQ. FT. (Approximate) 3 Bedrooms, 2 Baths

Last Updated: 12-2-21