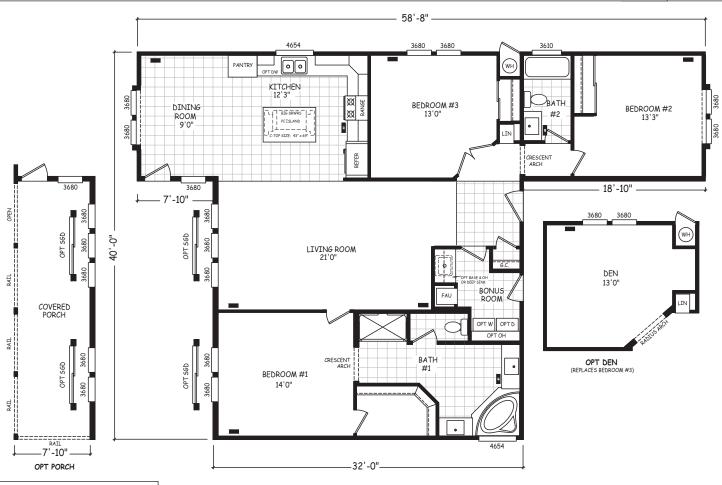

## **Ferland**

Pinnacle Series

1,635 SQ. FT. (Approximate) 3 Bedroom, 2 Bath

Last Updated: 8-22-22