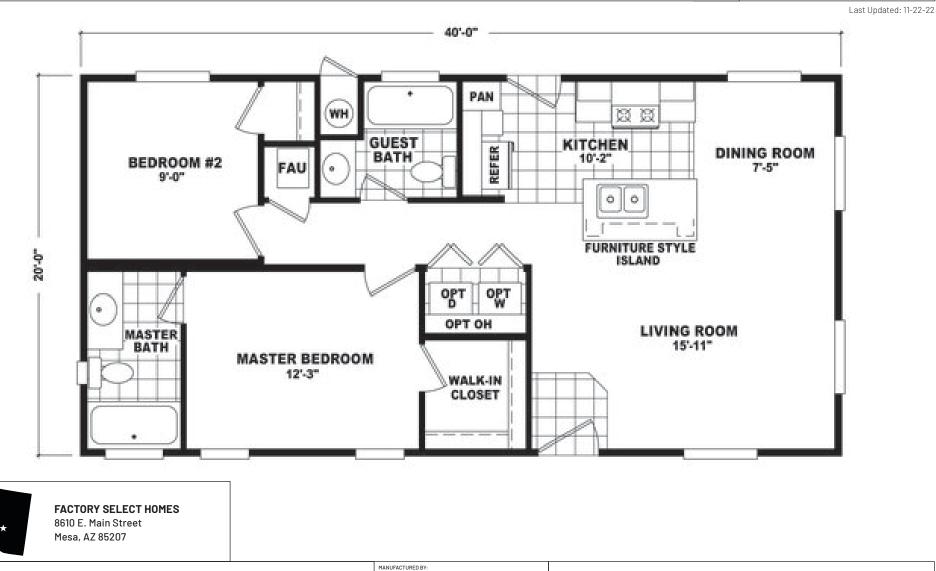

## Ennis

## 20' Wide Series

800 SQ. FT. (Approximate) 2 Bedrooms, 2 Baths





## FactorySelectMobileHomes.com | 1-800-670-1464

**IMPORTANT:** Alta Cima Corp reserves the right to modify, cancel or substitute products or features of this event at any time without prior notice or obligation. Pictures and other promotional materials are representative and may depict or contain floor plans, square footages, elevations, options, upgrades, extra design features, decorations, floor coverings, specialty light fixtures, custom paint and wall coverings, window treatments, landscaping, sound and alarm systems, furnishings, appliances, and other designer/decorator features and amenities that are not included as part of the home and/or may not be available at all locations. Home, pricing and community information is subject to change, and homes to prior sale, at any time with