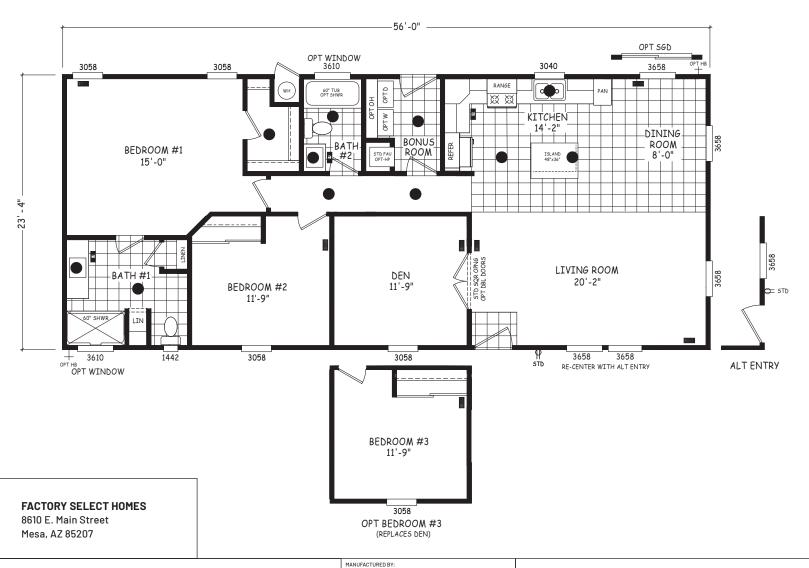

## **Englar**

**Edge Series** 

1,307 SQ. FT. (Approximate) 2 Bedroom, 2 Bath

Last Updated: 4-30-24