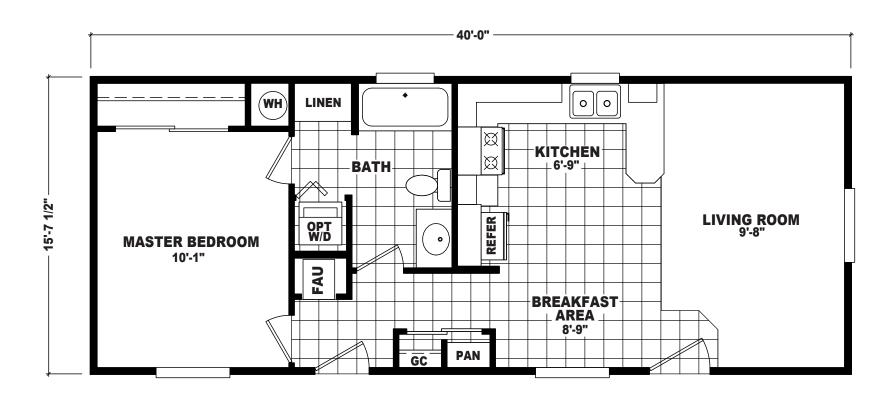

## **Eldora**

**EP Single Section Series** 

625 SQ. FT. (Approximate) 1 Bedroom, 1 Bath

Last Updated: 9-19-22