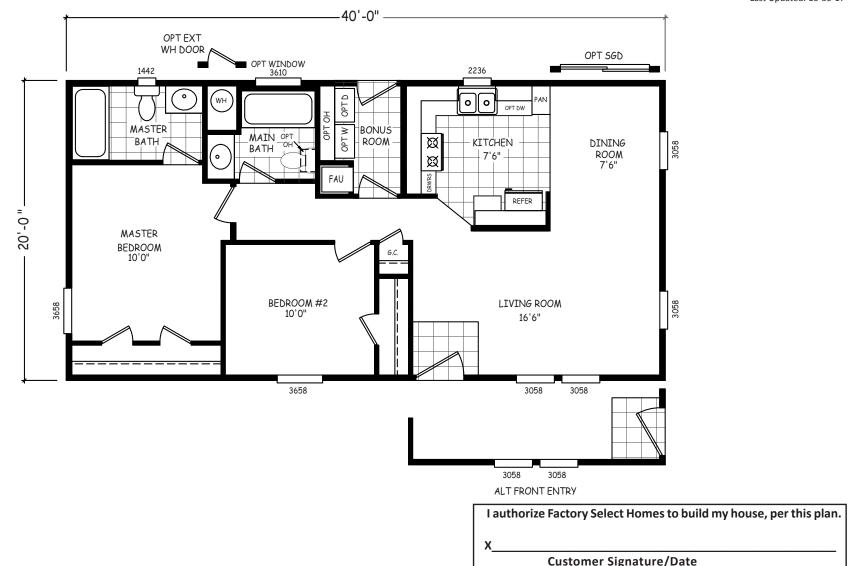

## **Durango**

Laurel Manor Series

## FactorySelectHomes

2 Bedroom, 2 Bath Approx. 800 Sq. Ft.

Last Updated: 10-30-17

1-800-670-1464

**Factory Select Homes** 

8610 E. Main Street Mesa, Arizona 85207

Flagstaff

Factory Select Homes