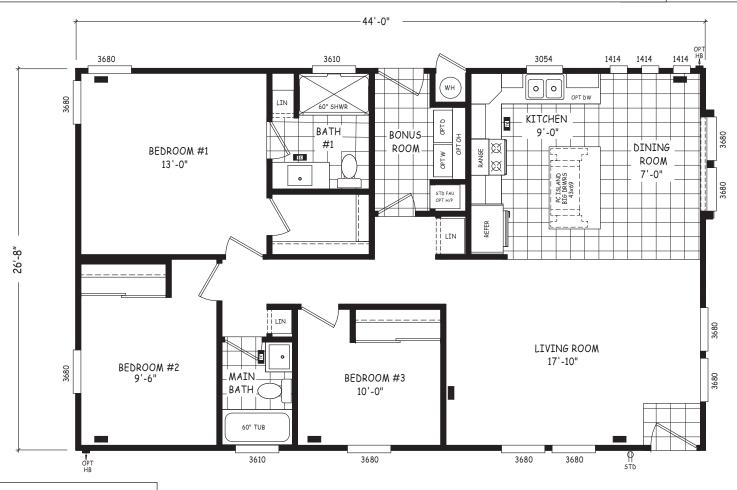

## **Dunkley**

Pinnacle Series

1,174 SQ. FT. (Approximate) 3 Bedroom, 2 Bath

Last Updated: 8-22-22

FACTORY SELECT HOMES 8610 E. Main Street

8610 E. Main Stree Mesa, AZ 85207