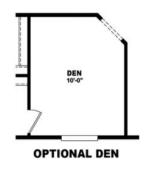

## Desota

Value Porch Home Series

1,866 SQ. FT. (Approximate) 4 Bedrooms, 2 Baths



Last Updated: 7-21-21







**FACTORY SELECT HOMES** 8610 E. Main Street Mesa, AZ 85207

## FactorySelectMobileHomes.com | 1-800-670-1464

IMPORTANT: Alta Cima Corp reserves the right to modify, cancel or substitute products or features of this event at any time without prior notice or obligation. Pictures and other promotional materials are representative and may depict or contain floor plans, square footages, elevations, options, upgrades, extra design features, decorations, floor coverings, specialty light fixtures, custom paint and wall coverings, window treatments, landscaping, sound and alarm systems, furnishings, appliances, and other designer/decorator features and amenities that are not included as part of the home and/or may not be available at all locations. Home, pricing and community information is s