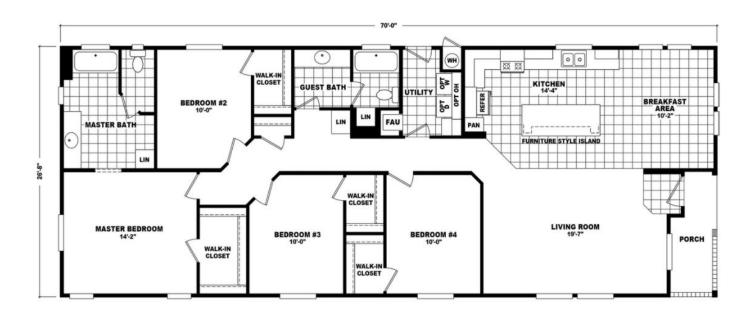

## Desota

Value Porch Home Series

1,866 SQ. FT. (Approximate) 4 Bedrooms, 2 Baths

Last Updated: 7-21-21

**FACTORY SELECT HOMES** 8610 E. Main Street Mesa, AZ 85207