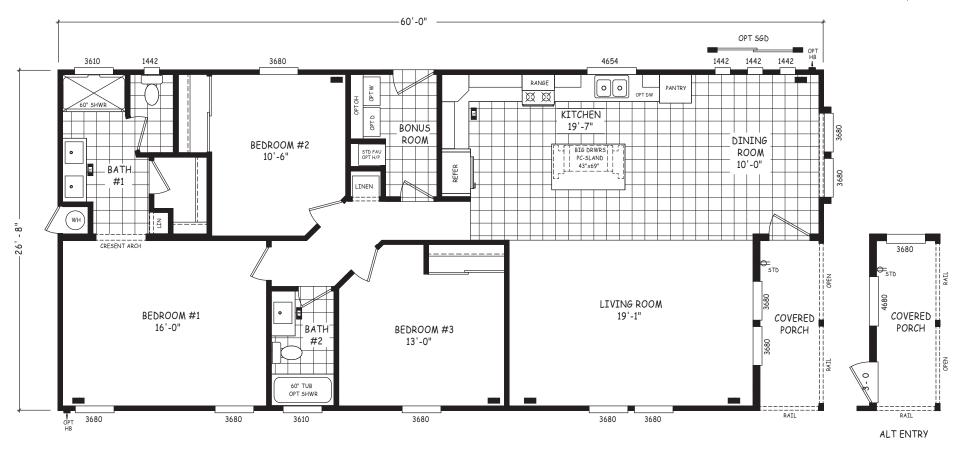

## Delia

Pinnacle Series

1,600 SQ. FT. (Approximate) 3 Bedroom, 2 Bath

Last Updated: 8-22-22