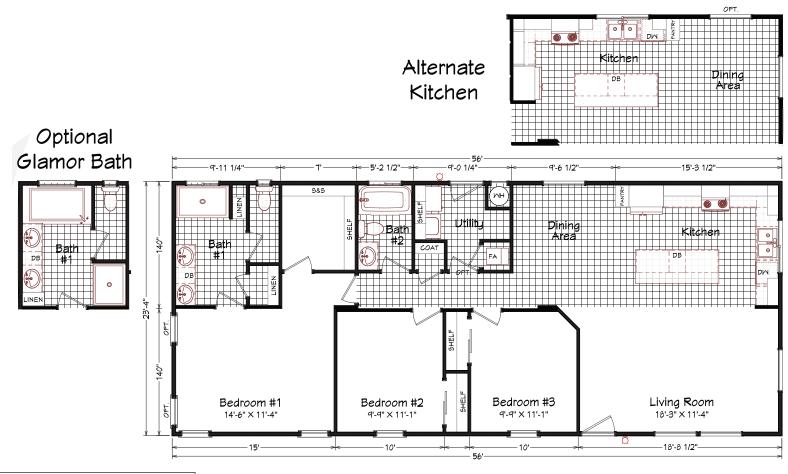

## **Dalston**

Coronado Series

1,306 SQ. FT. (Approximate) 3 Bedrooms, 2 Baths

Last Updated: 9-9-22