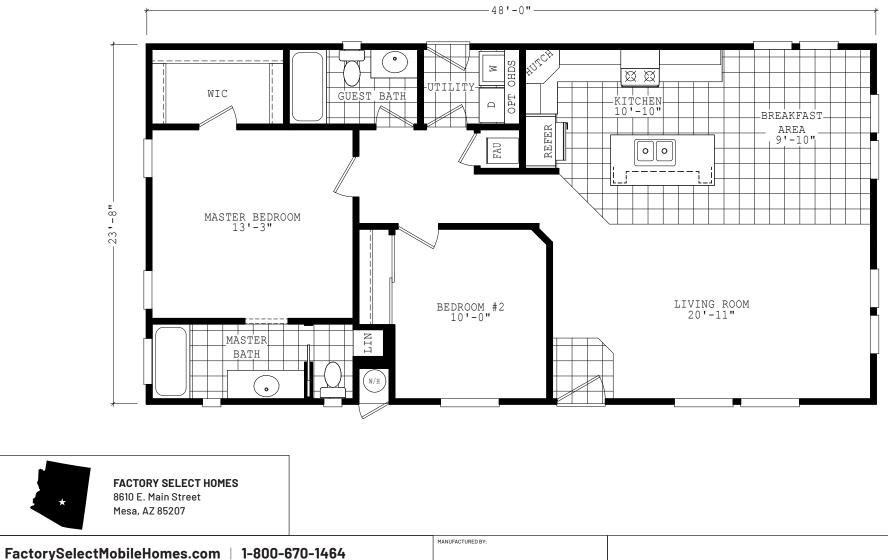

## Dalary

Sierra Value Series

1,136 SQ. FT. (Approximate) 2 Bedrooms, 2 Baths

Last Updated: 9-1-22