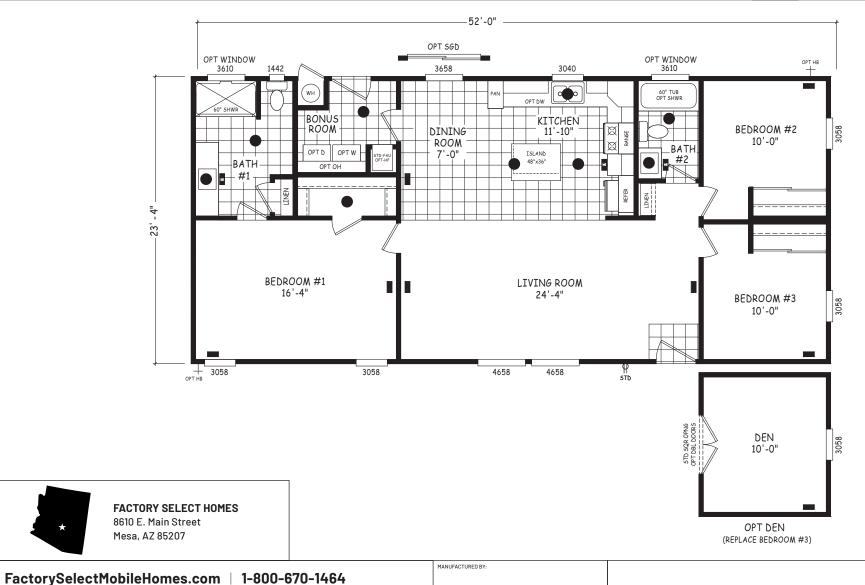

## **Edge Series**

1,214 SQ. FT. (Approximate) 3 Bedroom, 2 Bath

Last Updated: 4-30-24

**IMPORTANT:** Alta Cima Corp reserves the right to modify, cancel or substitute products or features of this event at any time without prior notice or obligation. Pictures and other promotional materials are representative and may depict or contain floor plans, square footages, elevations, options, upgrades, extra design features, decorations, floor coverings, specialty light fixtures, custom paint and wall coverings, window treatments, landscaping, sound and alarm systems, furnishings, appliances, and other designer/decorator features and amenities that are not included as part of the home and/or may not be available at all locations. Home, pricing and community information is subject to change, and homes to prior sale, at any time without notice or obligation. ©2020 Alta Cima Corp. All rights reserved.