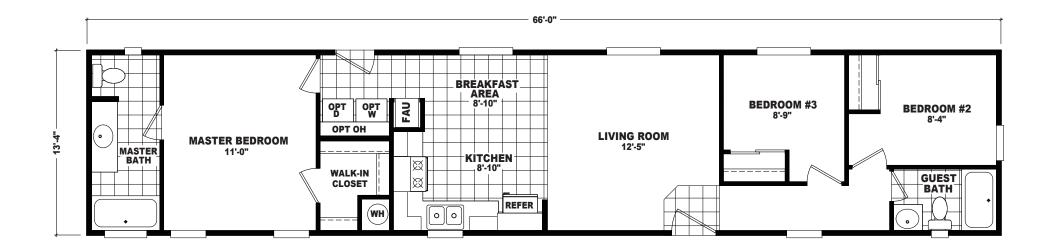

## Creede

**EP Single Section Series** 

880 SQ. FT. (Approximate) 3 Bedroom, 2 Bath

Last Updated: 9-19-22