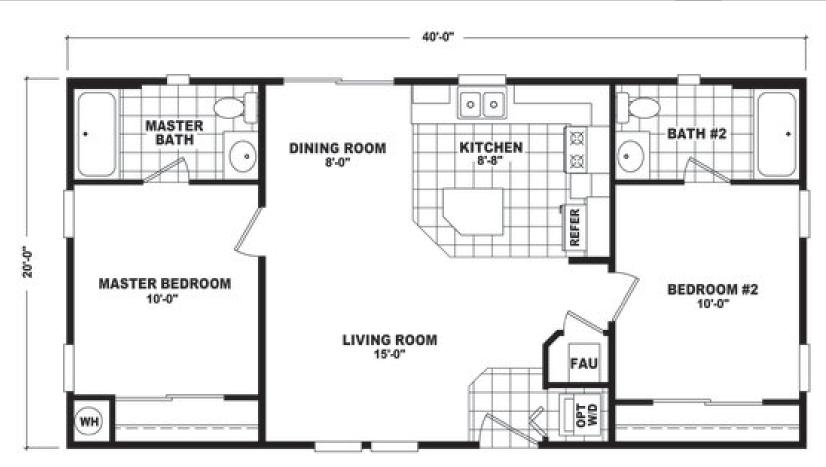

## Corwin

20' Wide Series

800 SQ. FT. (Approximate) 2 Bedrooms, 2 Baths

Last Updated: 11-22-22