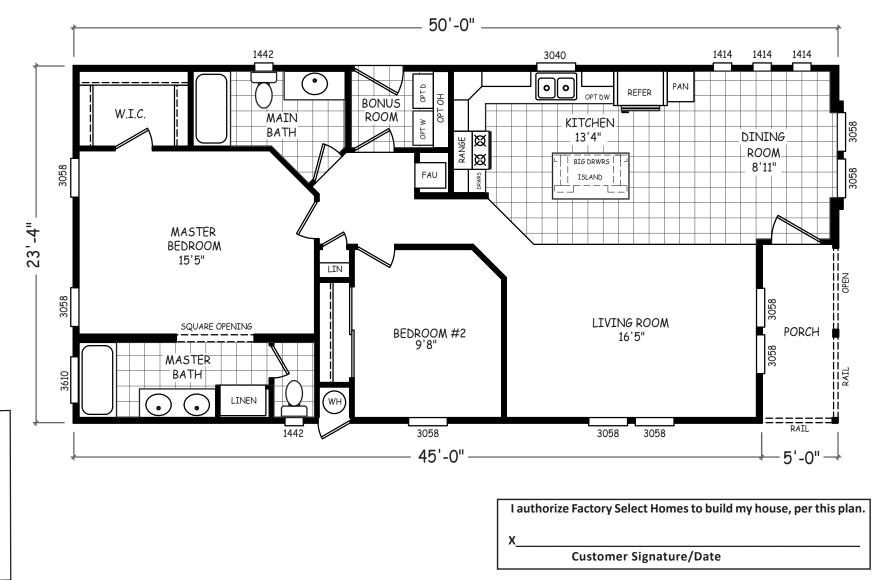

## FactorySelectHomes

2 Bedroom, 2 Bath Approx. 1,167 Sq. Ft.

Last Updated: 8-5-16

1-800-670-1464

**Factory Select Homes** 

8610 E. Main Street Mesa, Arizona 85207

Flagstaff

Factory Select Homes