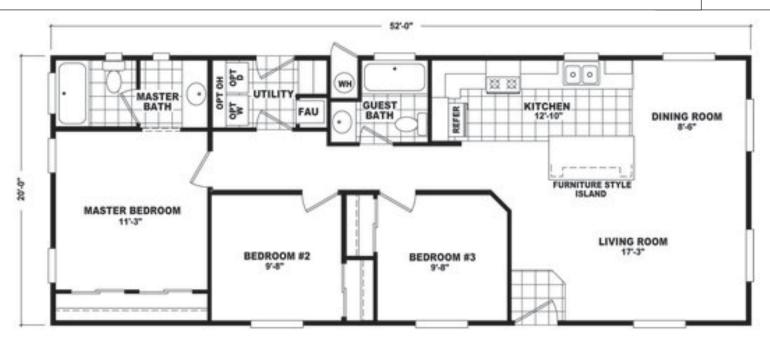

## Charley

20' Wide Series

1,040 SQ. FT. (Approximate) 3 Bedrooms, 2 Baths

Last Updated: 11-22-22

FACTORY SELECT HOMES 8610 E. Main Street Mesa, AZ 85207