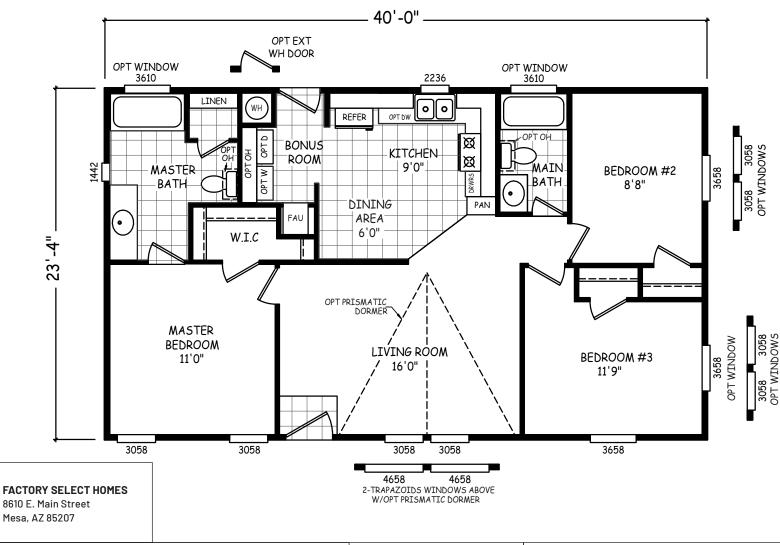

## Cedaredge

Laurel Manor Series

933 SQ. FT. (Approximate) 3 Bedroom, 2 Bath

Last Updated: 4-29-22