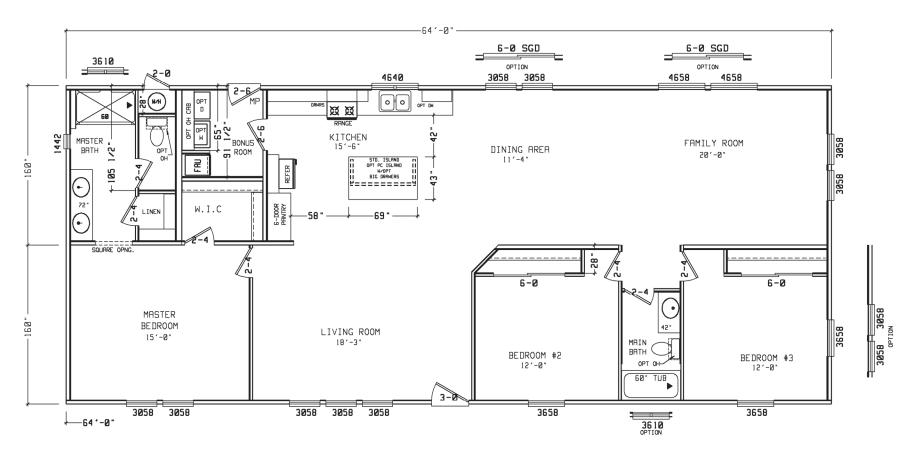

## **Capulin**

Laurel Manor Series

1,707 SQ. FT. (Approximate) 3 Bedroom, 2 Bath

Last Updated: 4-16-21