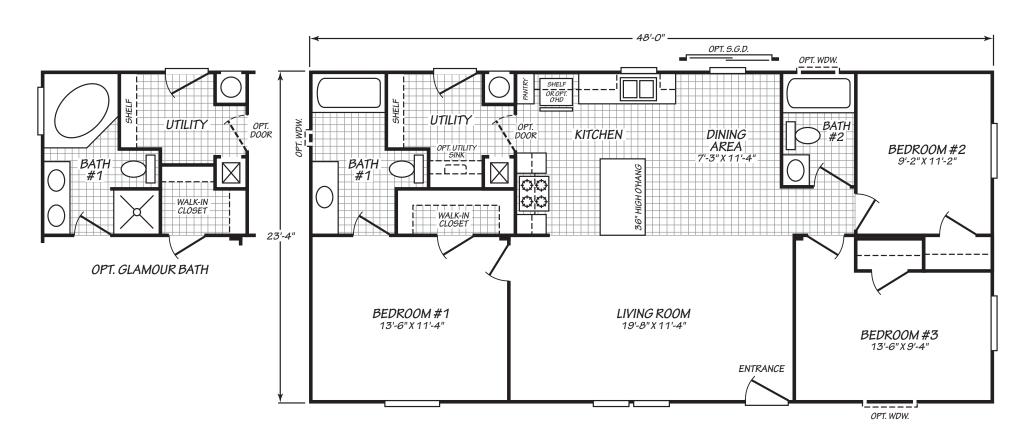

## Calada

Canyon Lake Series

1120 SQ. FT. (Approximate) 3 Bedrooms, 2 Baths

Last Updated: 10-11-24