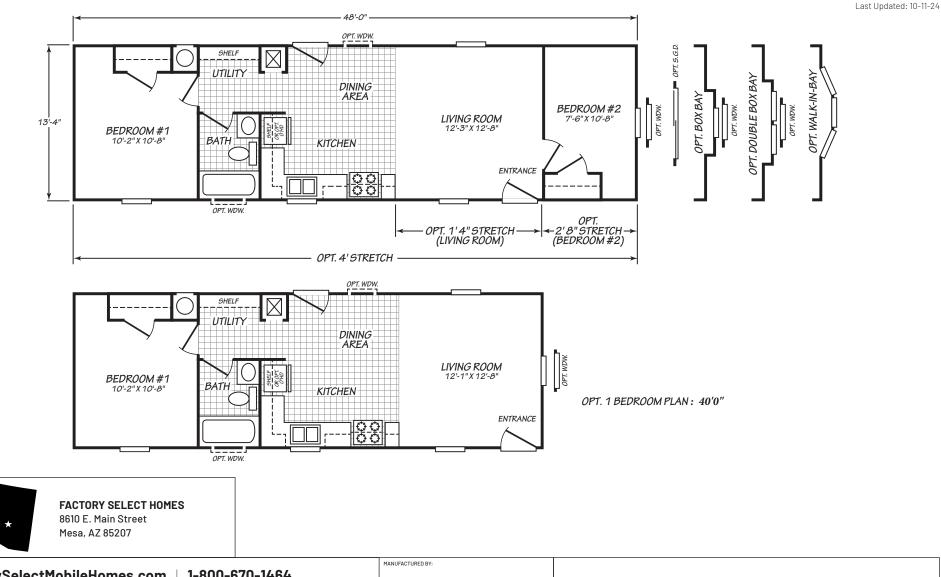

## Cadeville

**Canyon Lake Series** 

639 SQ. FT. (Approximate) 2 Bedrooms, 1 Baths