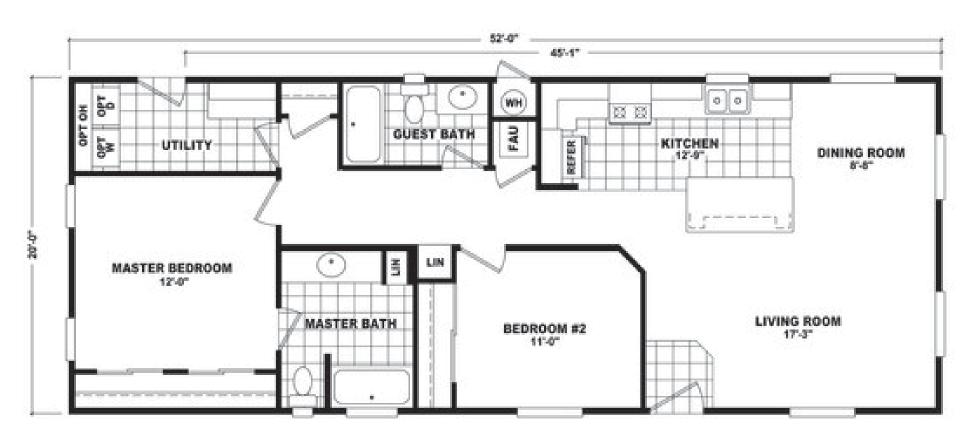

## **Bynum**

20' Wide Series

1,040 SQ. FT. (Approximate) 2 Bedrooms, 2 Baths

Last Updated: 11-22-22