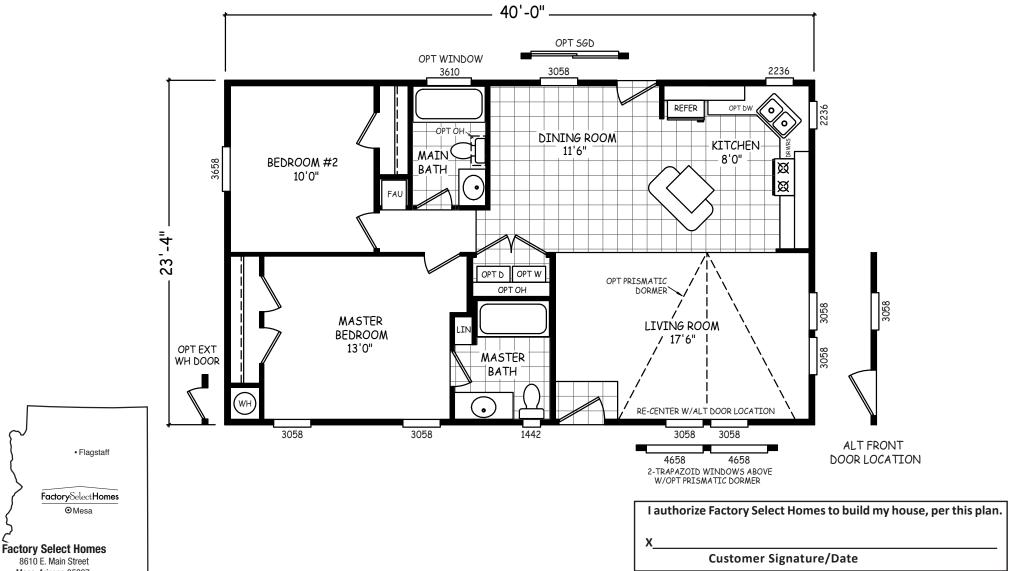

## **Buena Vista**

## Factory Select Homes

2 Bedroom, 2 Bath Approx. 933 Sq. Ft.

Last Updated: 10-30-17

1-800-670-1464

8610 E. Main Street Mesa, Arizona 85207

Mesa

www.FactorySelectMobileHomes.com

1-800-670-1464