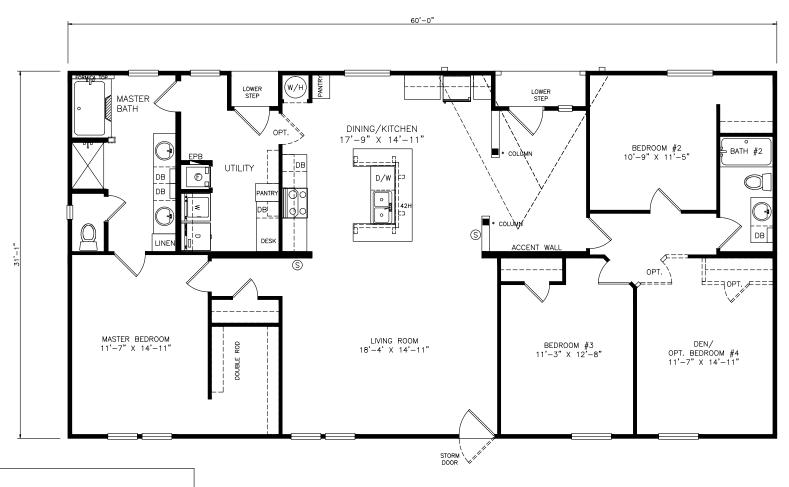

## **Braniff**

Heritage Series - Multi Section Series

1,865 SQ. FT. (Approximate) 3 Bedrooms, 2 Baths

Last Updated: 12-2-21

FACTORY SELECT HOMES 8610 E. Main Street

8610 E. Main Stree Mesa, AZ 85207

MANUFACTURED B

| l authorize Factoı | v Se | lect F | lomes | to build | mv | house. | per this | plan. |
|--------------------|------|--------|-------|----------|----|--------|----------|-------|
|--------------------|------|--------|-------|----------|----|--------|----------|-------|