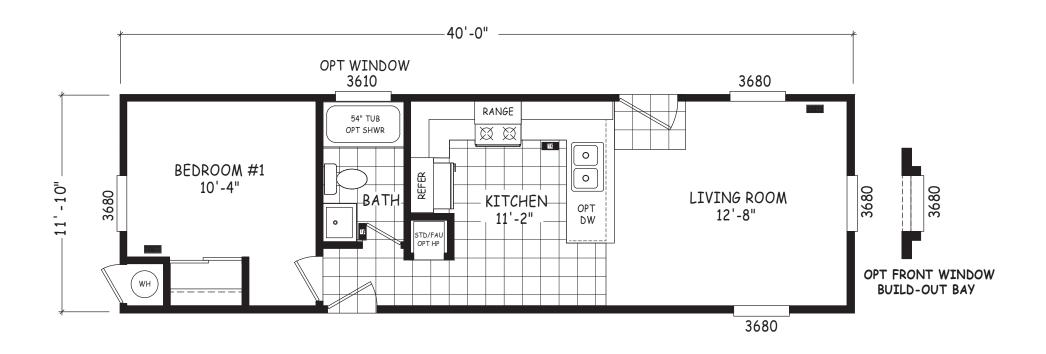

## **Blakeshire**

**Encore Single Wide Series** 

467 SQ. FT. (Approximate) 1 Bedroom, 1 Bath

Last Updated: 12-8-22