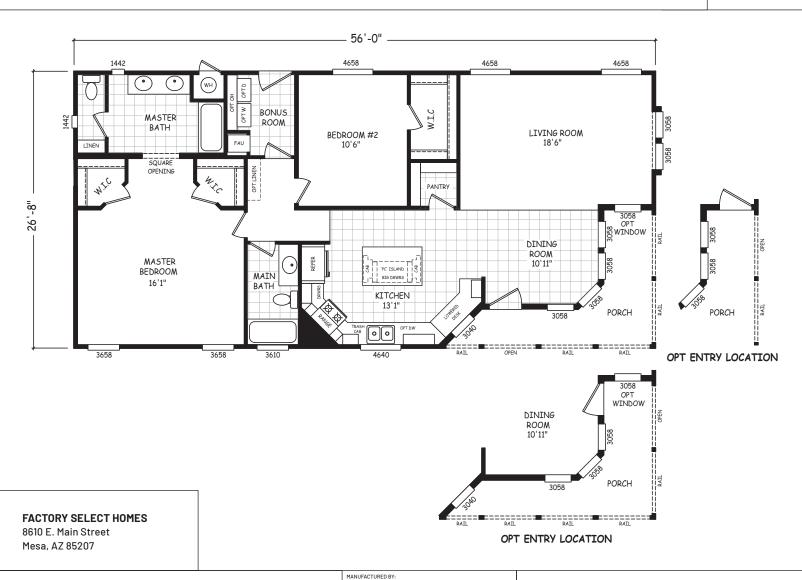

## **Blake**

**Westview Series** 

1,493 SQ. FT. (Approximate) 2 Bedroom, 2 Bath

Last Updated:4-8-22