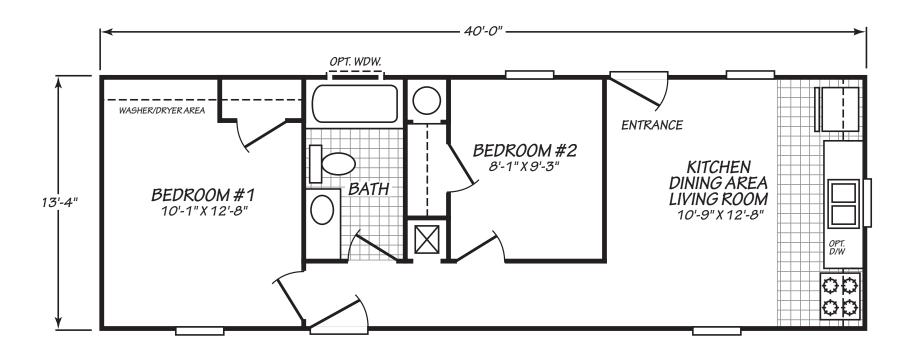

## **Birchett 2**

Canyon Lake Series

533 SQ. FT. (Approximate) 2 Bedrooms, 1 Bath

Last Updated: 11-11-21