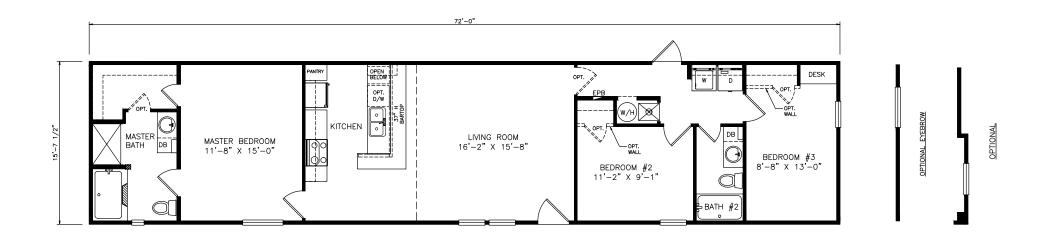

## **Bensing**

Heritage Series - Single Section Series

1,130 SQ. FT. (Approximate) 3 Bedrooms, 2 Baths

Last Updated: 12-6-21