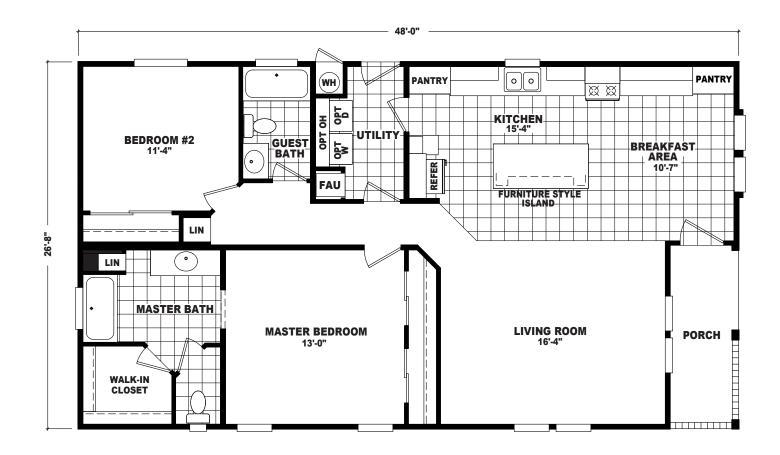

## Belmar

Westin Porch Series

1,280 SQ. FT. (Approximate) 2 Bedrooms, 2 Baths

Last Updated: 7-21-21

FACTORY SELECT HOMES 8610 E. Main Street Mesa, AZ 85207