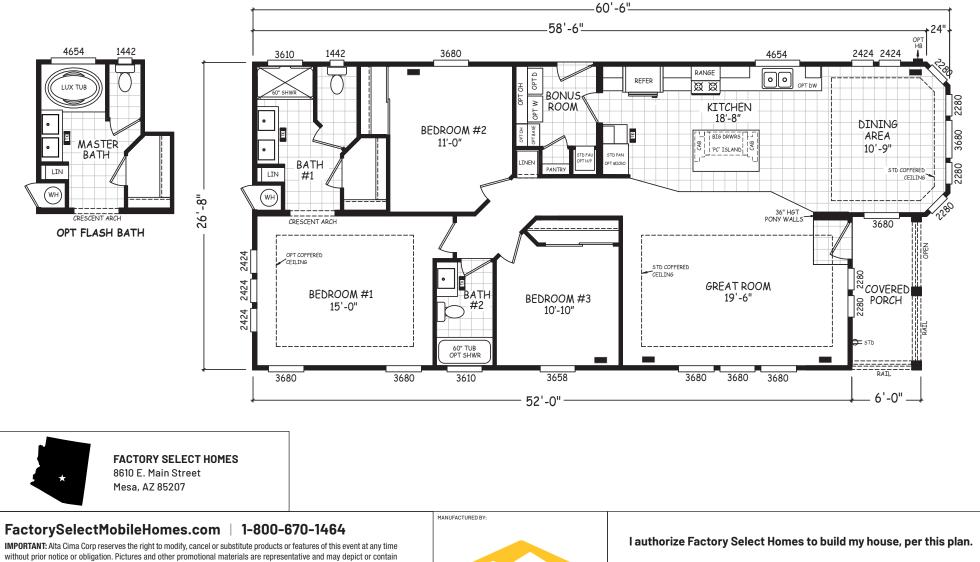

## **Pacifica Series**

1,576 SQ. FT. (Approximate) 3 Bedroom, 2 Bath

Last Updated: 8-22-22

**CAVCOWEST** 

without prior naw: Alla china colp reserves the right to hiddiny, cancer of substitute products of headness of this event at any time without prior notice or obligation. Pictures and other promotional materials are representative and may depict or contain floor plans, square footages, elevations, options, upgrades, extra design features, decorations, floor coverings, specialty light fixtures, custom paint and wall coverings, window treatments, landscaping, sound and alarm systems, furnishings, appliances, and other designer/decorator features and amenities that are not included as part of the home and/or may not be available at all locations. Home, pricing and community information is subject to change, and homes to prior sale, at any time without notice or obligation. ©2020 Alta Cima Corp. All rights reserved.