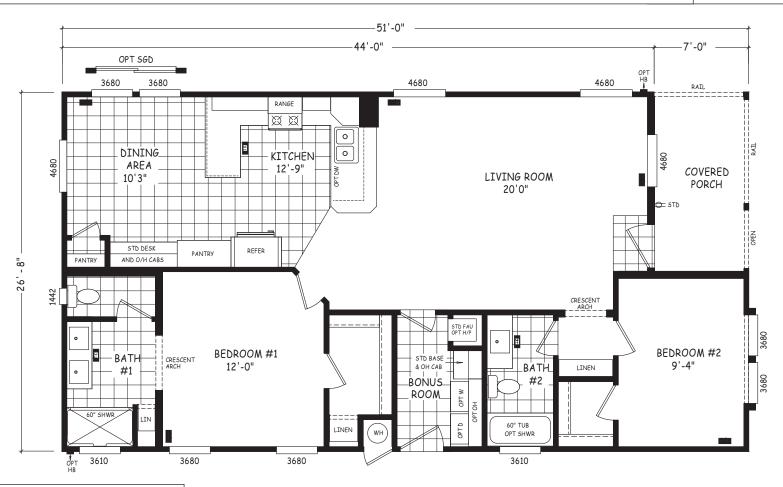

## **Bashaw**

Pinnacle Series

1,360 SQ. FT. (Approximate) 2 Bedroom, 2 Bath

Last Updated: 8-22-22