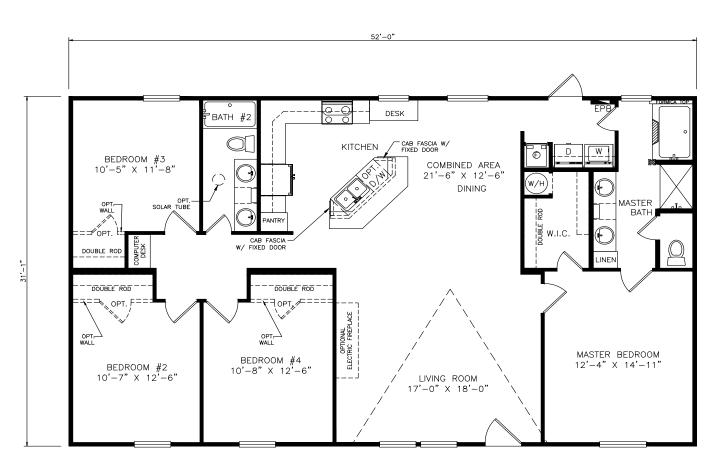

## **Barley**

Select Series - Multi Section Series

1,622 SQ. FT. (Approximate) 4 Bedrooms, 2 Baths

Last Updated: 12-7-21