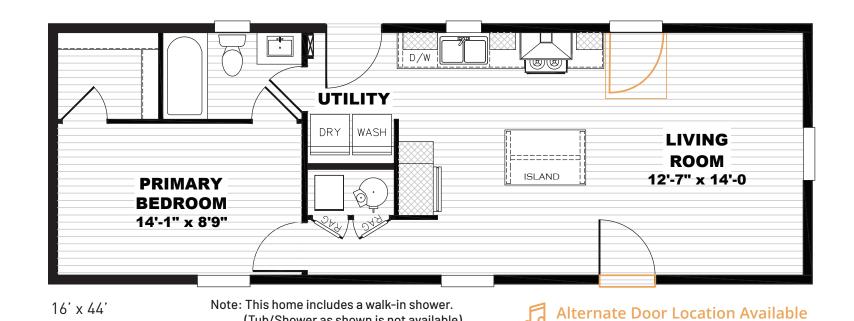

## **Balden**

Tempo Series - Single Section

660 SQ. FT. (Approximate) 1 Bedroom, 1 Bath

Last Updated: 10-2-24

MANUFACTURED BY:

(Tub/Shower as shown is not available)

| I authorize Factor | y Select Homes to build m | v house, per this plan. |
|--------------------|---------------------------|-------------------------|
|                    |                           |                         |