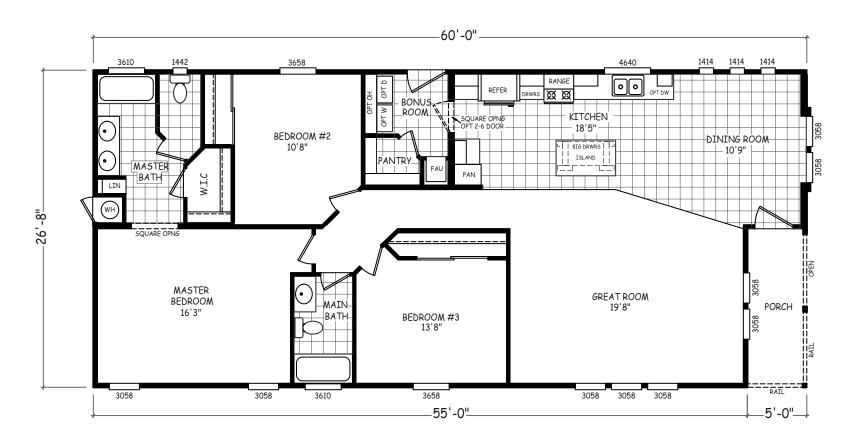

## **Atlantis**

**Westview Series** 

1,600 SQ. FT. (Approximate) 3 Bedroom, 2 Bath

Last Updated:6-30-22