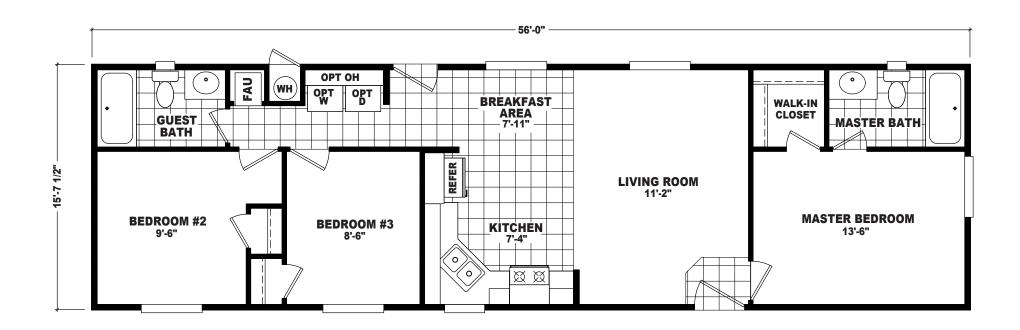

## **Atchison**

**EP Single Section Series** 

875 SQ. FT. (Approximate) 3 Bedroom, 2 Bath

Last Updated: 9-19-22