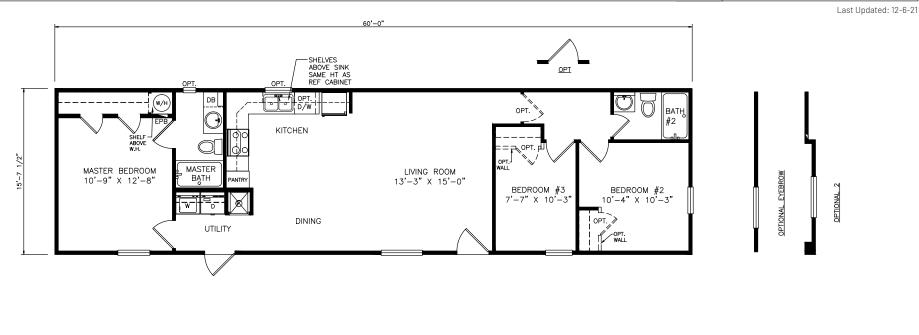

## Alston

Heritage Series - Single Section Series

942 SQ. FT. (Approximate) 3 Bedrooms, 2 Baths

OPTIONAL

BEDROOM #3 7'-7" X 10'-3" BEDROOM #2 10'-4" X 10'-3" BATH #2 opt. BATH #2 opt.

FACTORY SELECT HOMES 8610 E. Main Street Mesa, AZ 85207