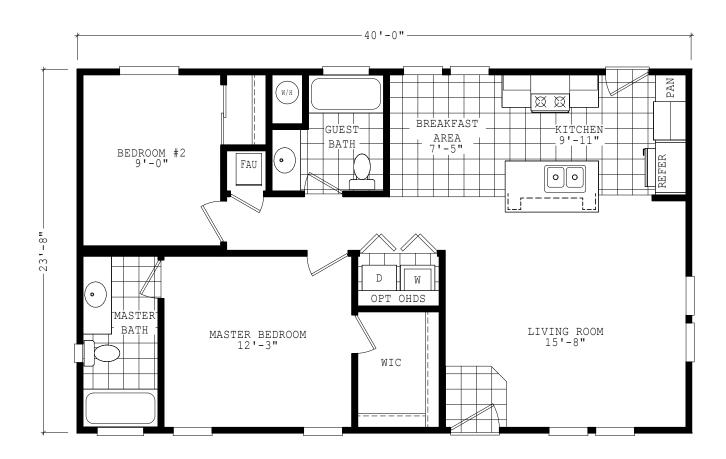

## **Abril**

Sierra Value Series

946 SQ. FT. (Approximate) 2 Bedrooms, 2 Baths

Last Updated: 9-1-22