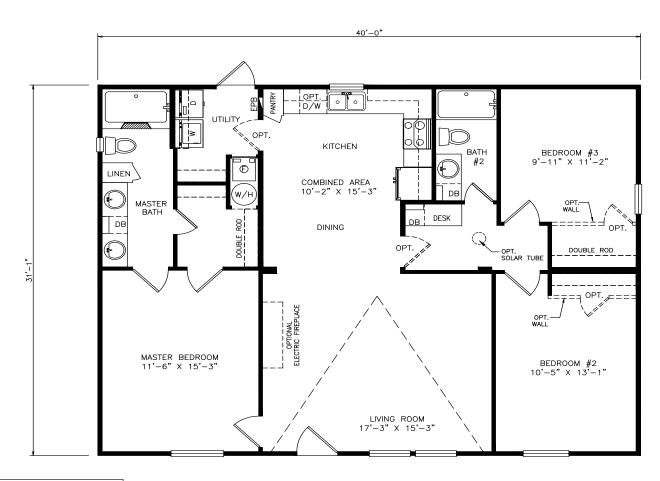

## **Abordale**

Select Series - Multi Section Series

1,248 SQ. FT. (Approximate) 3 Bedrooms, 2 Baths

Last Updated: 12-7-21