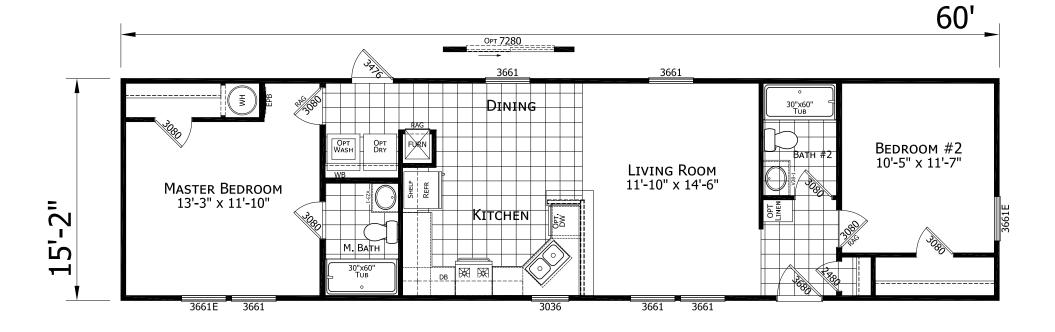

## Wendell

## **Dutch Elite Housing Series** 910 SQ. FT. (Approximate) 2 Bedroom, 2 Bath

Last Updated: 12-9-24

MANUFACTURED BY:

FACTORY EXPO HOME CENTERS 115 Titan Roberts Rd. Lillington, NC 27546