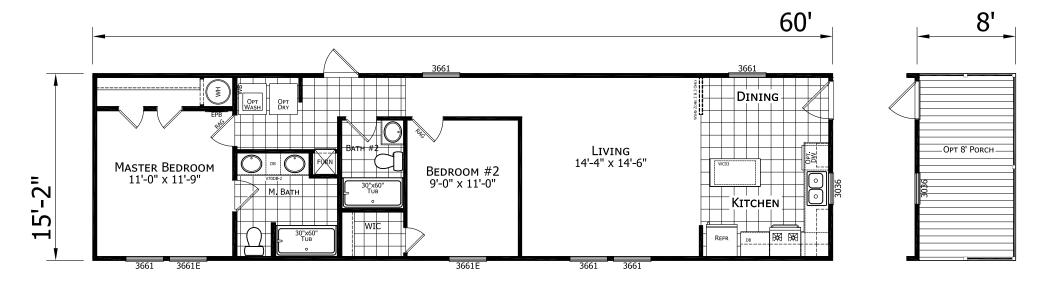

## **Saylor**

**Dutch Elite Housing Series** 

908 SQ. FT. (Approximate) 2 Bedroom, 2 Bath

Last Updated: 12-9-24