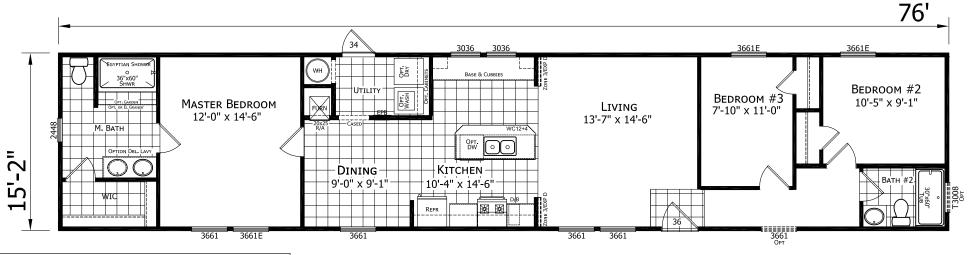

## **Royal Oak**

**Dutch Elite Housing Series** 

1,153 SQ. FT. (Approximate) 3 Bedroom, 2 Bath

Last Updated: 12-9-24