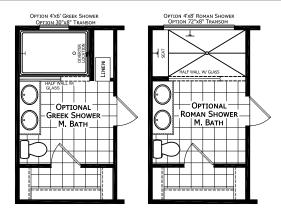

## **Royal Oak**

**Dutch Elite Housing Series** 

1,153 SQ. FT. (Approximate) 3 Bedroom, 2 Bath

Last Updated: 12-9-24