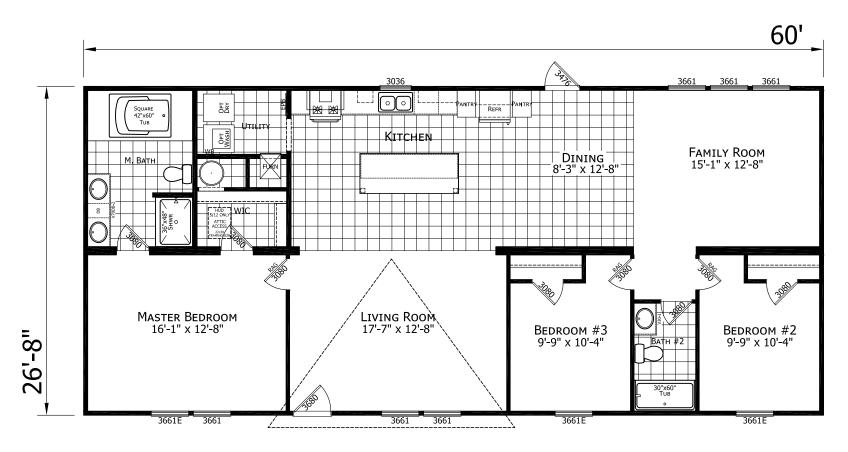

## **Pepperton**

**Dutch Elite Housing Series** 

1,600 SQ. FT. (Approximate) 3 Bedroom, 2 Bath

Last Updated: 12-9-24