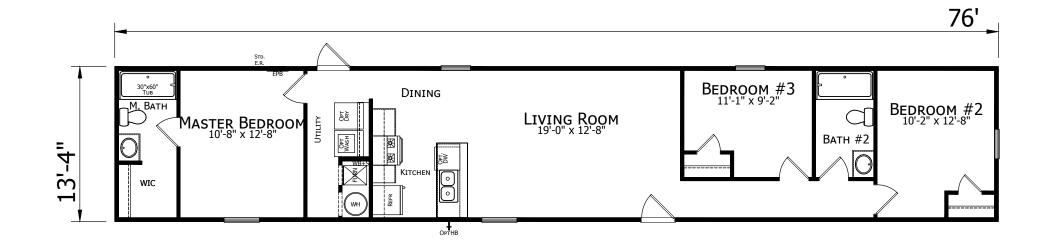

## Lupton

**Prime Series** 

1,013 SQ. FT. (Approximate) 3 Bedroom, 2 Bath

Last Updated: 11-9-22