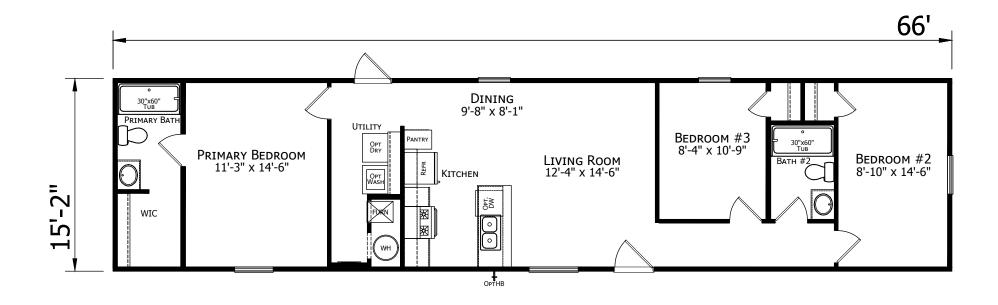

## Lambeth

**Prime Series** 

1,001 SQ. FT. (Approximate) 3 Bedroom, 2 Bath

Last Updated: 11-9-22