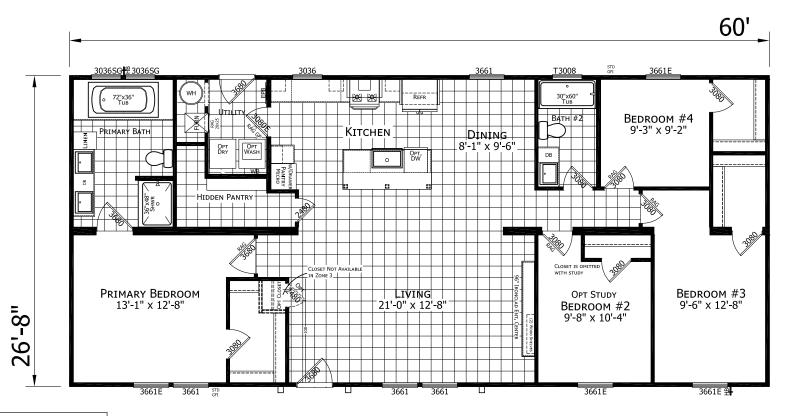

## Kaufman

Ironclad Series

1,600 SQ. FT. (Approximate) 4 Bedroom, 2 Bath

Last Updated: 11-12-24