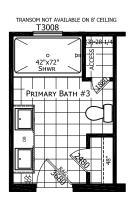

## Kaufman

Ironclad Series

1,600 SQ. FT. (Approximate) 4 Bedroom, 2 Bath

Last Updated: 11-12-24