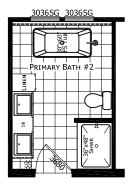

## Kaufman

Ironclad Series

1,600 SQ. FT. (Approximate) 4 Bedroom, 2 Bath

Last Updated: 11-12-24