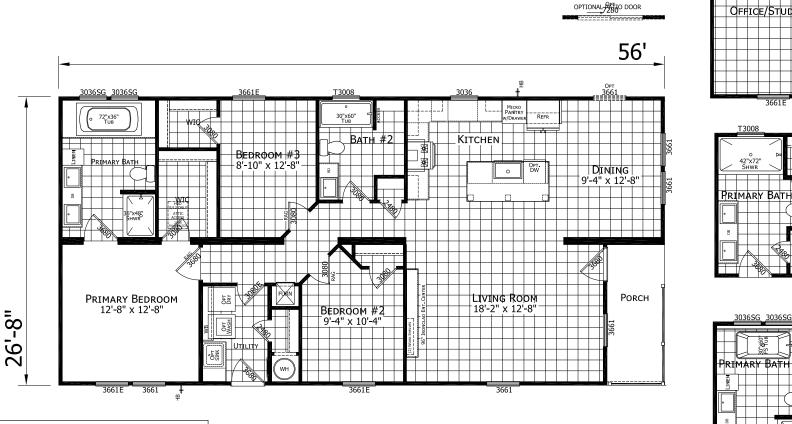

## **Juneberry**

Ironclad Series

1,493 SQ. FT. (Approximate) 3 Bedroom, 2 Bath

Last Updated: 11-12-24