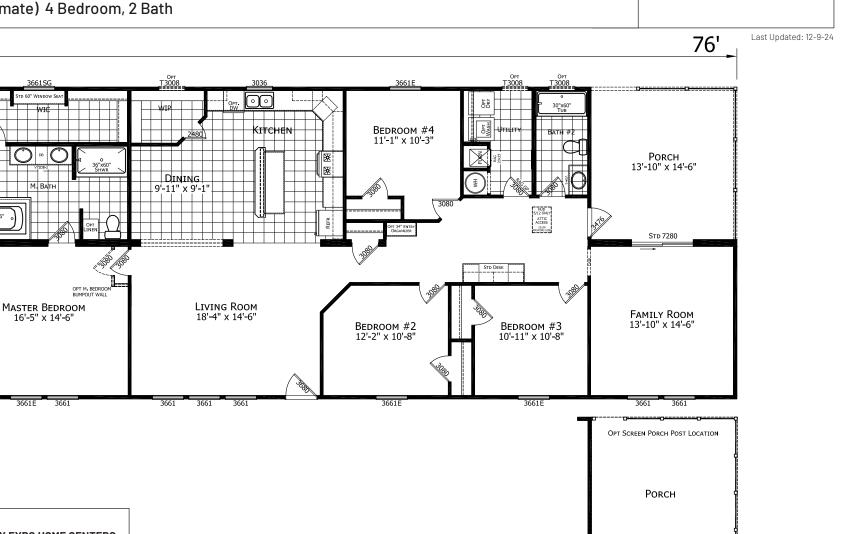

## **High Point**

30'-4"

**Dutch Elite Housing Series** 

2,305 SQ. FT. (Approximate) 4 Bedroom, 2 Bath

72"x36 TUB

MANUFACTURED BY:

HOMES

FACTORY EXPO HOME CENTERS 115 Titan Roberts Rd. Lillington, NC 27546